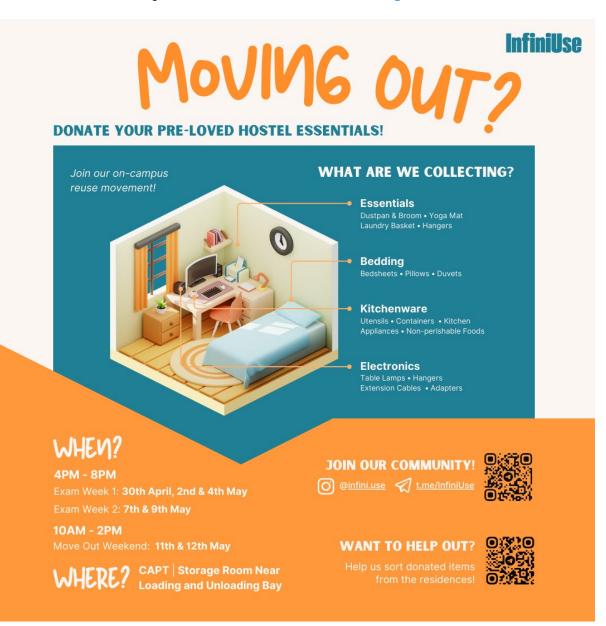

## Donate Your Pre-loved Hostel Items || 30 Apr, 2, 4, 7, 9, 11, 12 May 26 Apr 2024 || TO NUS Students

Sent on behalf of InfiniUse

Moving out soon? Running short on time to sell your belongings, or feeling unsure about what to do with them? Why not DONATE to InfiniUse? Its donation drive kicks off in Exam Week and runs till the end of Exam Week 2!

For queries, email InfiniUse at infiniuse@gmail.com.