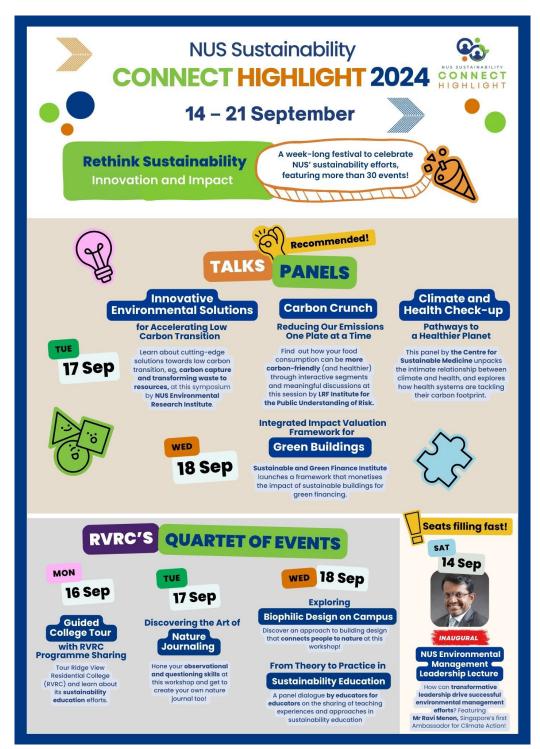

More exciting panels in NUS Sustainability CONNECT Festival (Highlight Edition) || 14 -21 Sep 2024 2 Sep 2024 || TO NUS Community

Taking the spotlight in this year's **NUS Sustainability CONNECT Highlight** festival are talks and panels on important topics which demonstrate **the depth and breadth of NUS' expertise in sustainability**, from carbon capture to climate and health. Also lending its weight to the festival with **as many as 4 events** – illustrating its deep-seated commitment to sustainability education - is Ridge View Residential College (RVRC), which turns 10 this year.

So, hurry and book your seat now by heading over to our webpage! 🦂 🧍